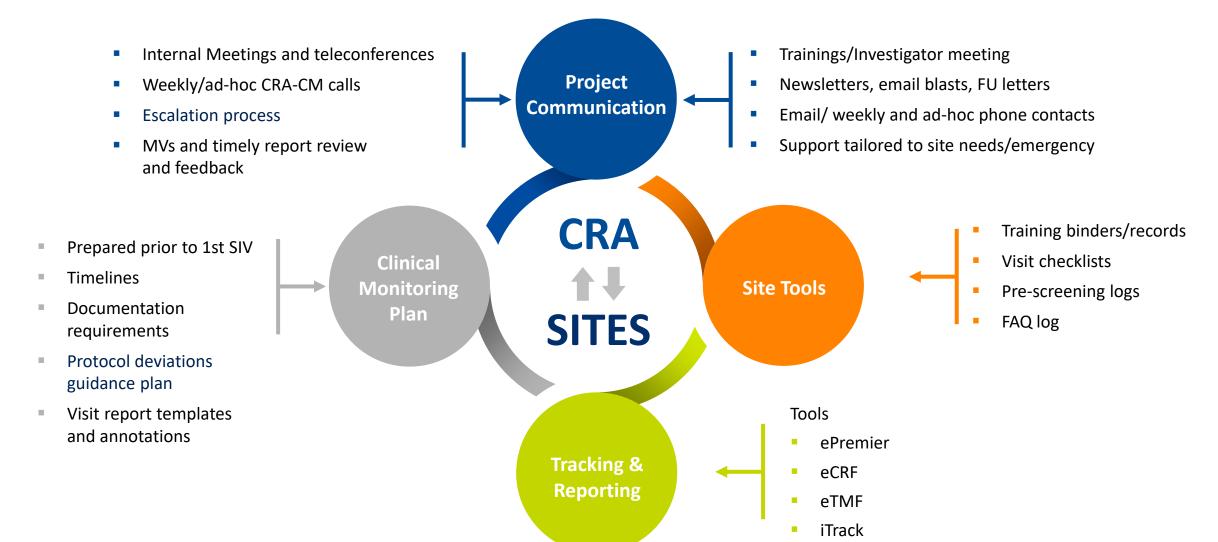

p>SM</sup>**

- Special therapeutic and drug development training with certification
- Unique project launch unit dedicated to rapid study start-up
- Proprietary technology for data surveillance and quality management
- Access to senior management through governance and program oversight
- Re-engineered study kick-off process to refine contracting and minimize change orders



# **Service Offerings**

Fit-for-Purpose for Biotech and Specialty Pharma



Phase I-IV Clinical Research
Medical & Regulatory Consulting
Medical Informatics
Project Management
Clinical Monitoring
Medical Management
Pharmacovigilance



**Data Management** 

**Biostatistics** 

**Medical Writing** 

**Quality Assurance** 

**Regulatory Affairs** 

IVRS/IWRS/ePRO

**Strategic Sourcing** 

# **Clinical Management**





# **Premier One Ecosystem**



Our ecosystem represents all data that is captured within our **ePremier Integration Hub** environment. The integration hub also represents processes for data analysis related to administrative and financial data, study management data, and patient data.

#### Ecosystem epremier TMF IRT Integration Hub Premier Analytics eCOA Admin & Mobile **Financial Data** Timelines Project, Program, Sponsor EDC Study One Premier Management Ecosystem Labs CTMS Data Workflow and Reporting Safety **Patient Data** Safety, Risk, and Quality eSource/EMR Vendor Third-Party Data In-Process Analytics, Premier Data Reports, and Metrics Experience Contract Invoicing

# **Premier Delivery**

**Technology Enabled** 











Premier Finish

| J |          |
|---|----------|
| U | 5