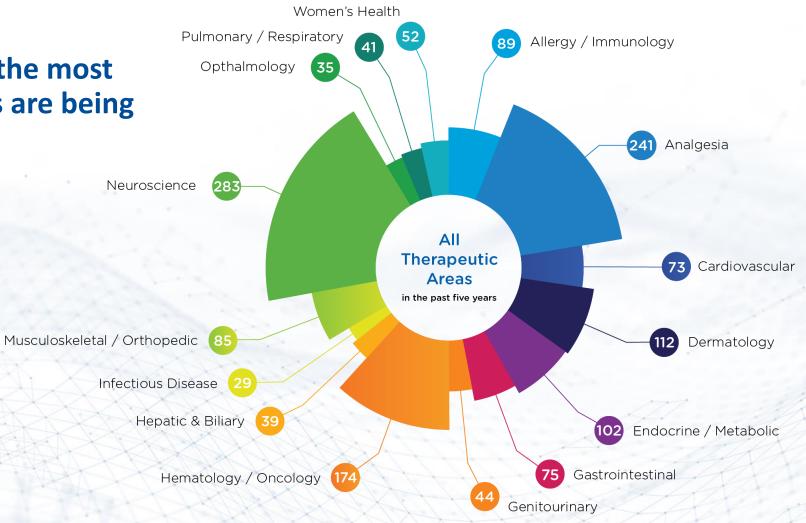

### What We Do Best

Focusing on areas where the most groundbreaking therapies are being developed.

- Hematology/Oncology
- Rare Disease
- Neuroscience
- Analgesia
- Pediatrics
- Medical Device
- Dermatology
- Strategic Development