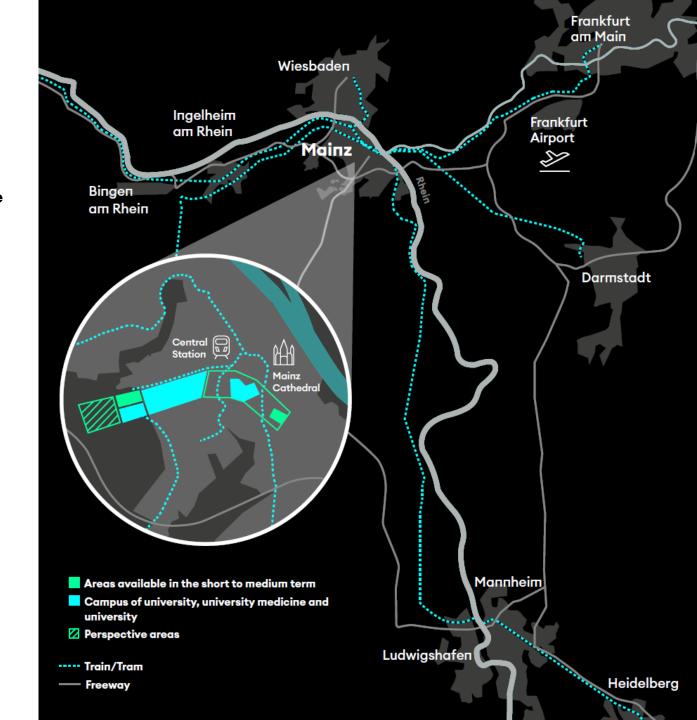

### 30 hectare

The total space available in the city proper for start-ups, business relocation and expansion

## 25 Міп.

As far as Frankfurt Airport optimal connection to world markets

An interactive map with all sites and stakeholders of the Life Science Hub can be found at

biomindz.com