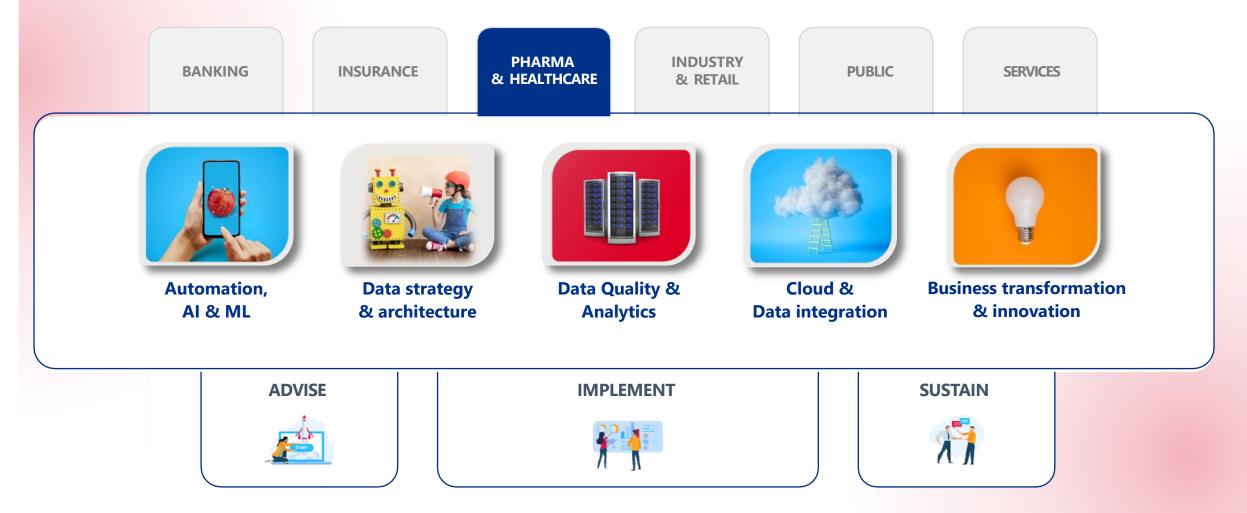

### Life Science Vertical Leveraging Keyrus group & KLS synergies

Leverage **data** & **digital**, with deep knowledge of **Life Science sector** to deliver value to our clients

The objective? Co-create with you tailored solutions, adapted to the healthcare industry, in order to meet your specific needs!

The combination of in-depth knowledge in healthcare with the use of cutting-edge technologies to address your challenges, including the co-creation of tailored and specific solutions.

- Sectorial Expertise: Sectorial expertise of our team in Life Sciences and on the requirements of the healthcare industry.
- Data Foundation: Establishing the necessary capabilities for data valorization while supporting your data governance.
- Advanced Technologies: Accelerating your innovation throughout the healthcare value chain, from R&D to patient relationships.
- Custom Solutions: built in close collaboration, based on solutions adapted to your ecosystem or co-created with you.
- Tangible Results: founded on concrete metrics to measure the impact on your operations and related outcomes.