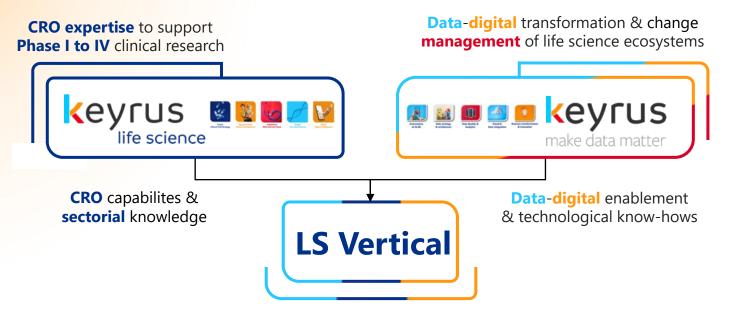

### Life Science Vertical Leveraging Keyrus group & KLS synergies

Leverage **data** & **digital**, with deep knowledge of **Life Science sector** to deliver value to our clients

The objective? Co-create with you tailored solutions, adapted to the healthcare industry, in order to meet your specific needs!

The combination of in-depth knowledge in healthcare with the use of cutting-edge technologies to address your challenges, including the co-creation of tailored and specific solutions.

- Sectorial Expertise: Sectorial expertise of our team in Life Sciences and on the requirements of the healthcare industry.
- Data Foundation: Establishing the necessary capabilities for data valorization while supporting your data governance.
- Advanced Technologies: Accelerating your innovation throughout the healthcare value chain, from R&D to patient relationships.
- Custom Solutions: built in close collaboration, based on solutions adapted to your ecosystem or co-created with you.
- Tangible Results: founded on concrete metrics to measure the impact on your operations and related outcomes.