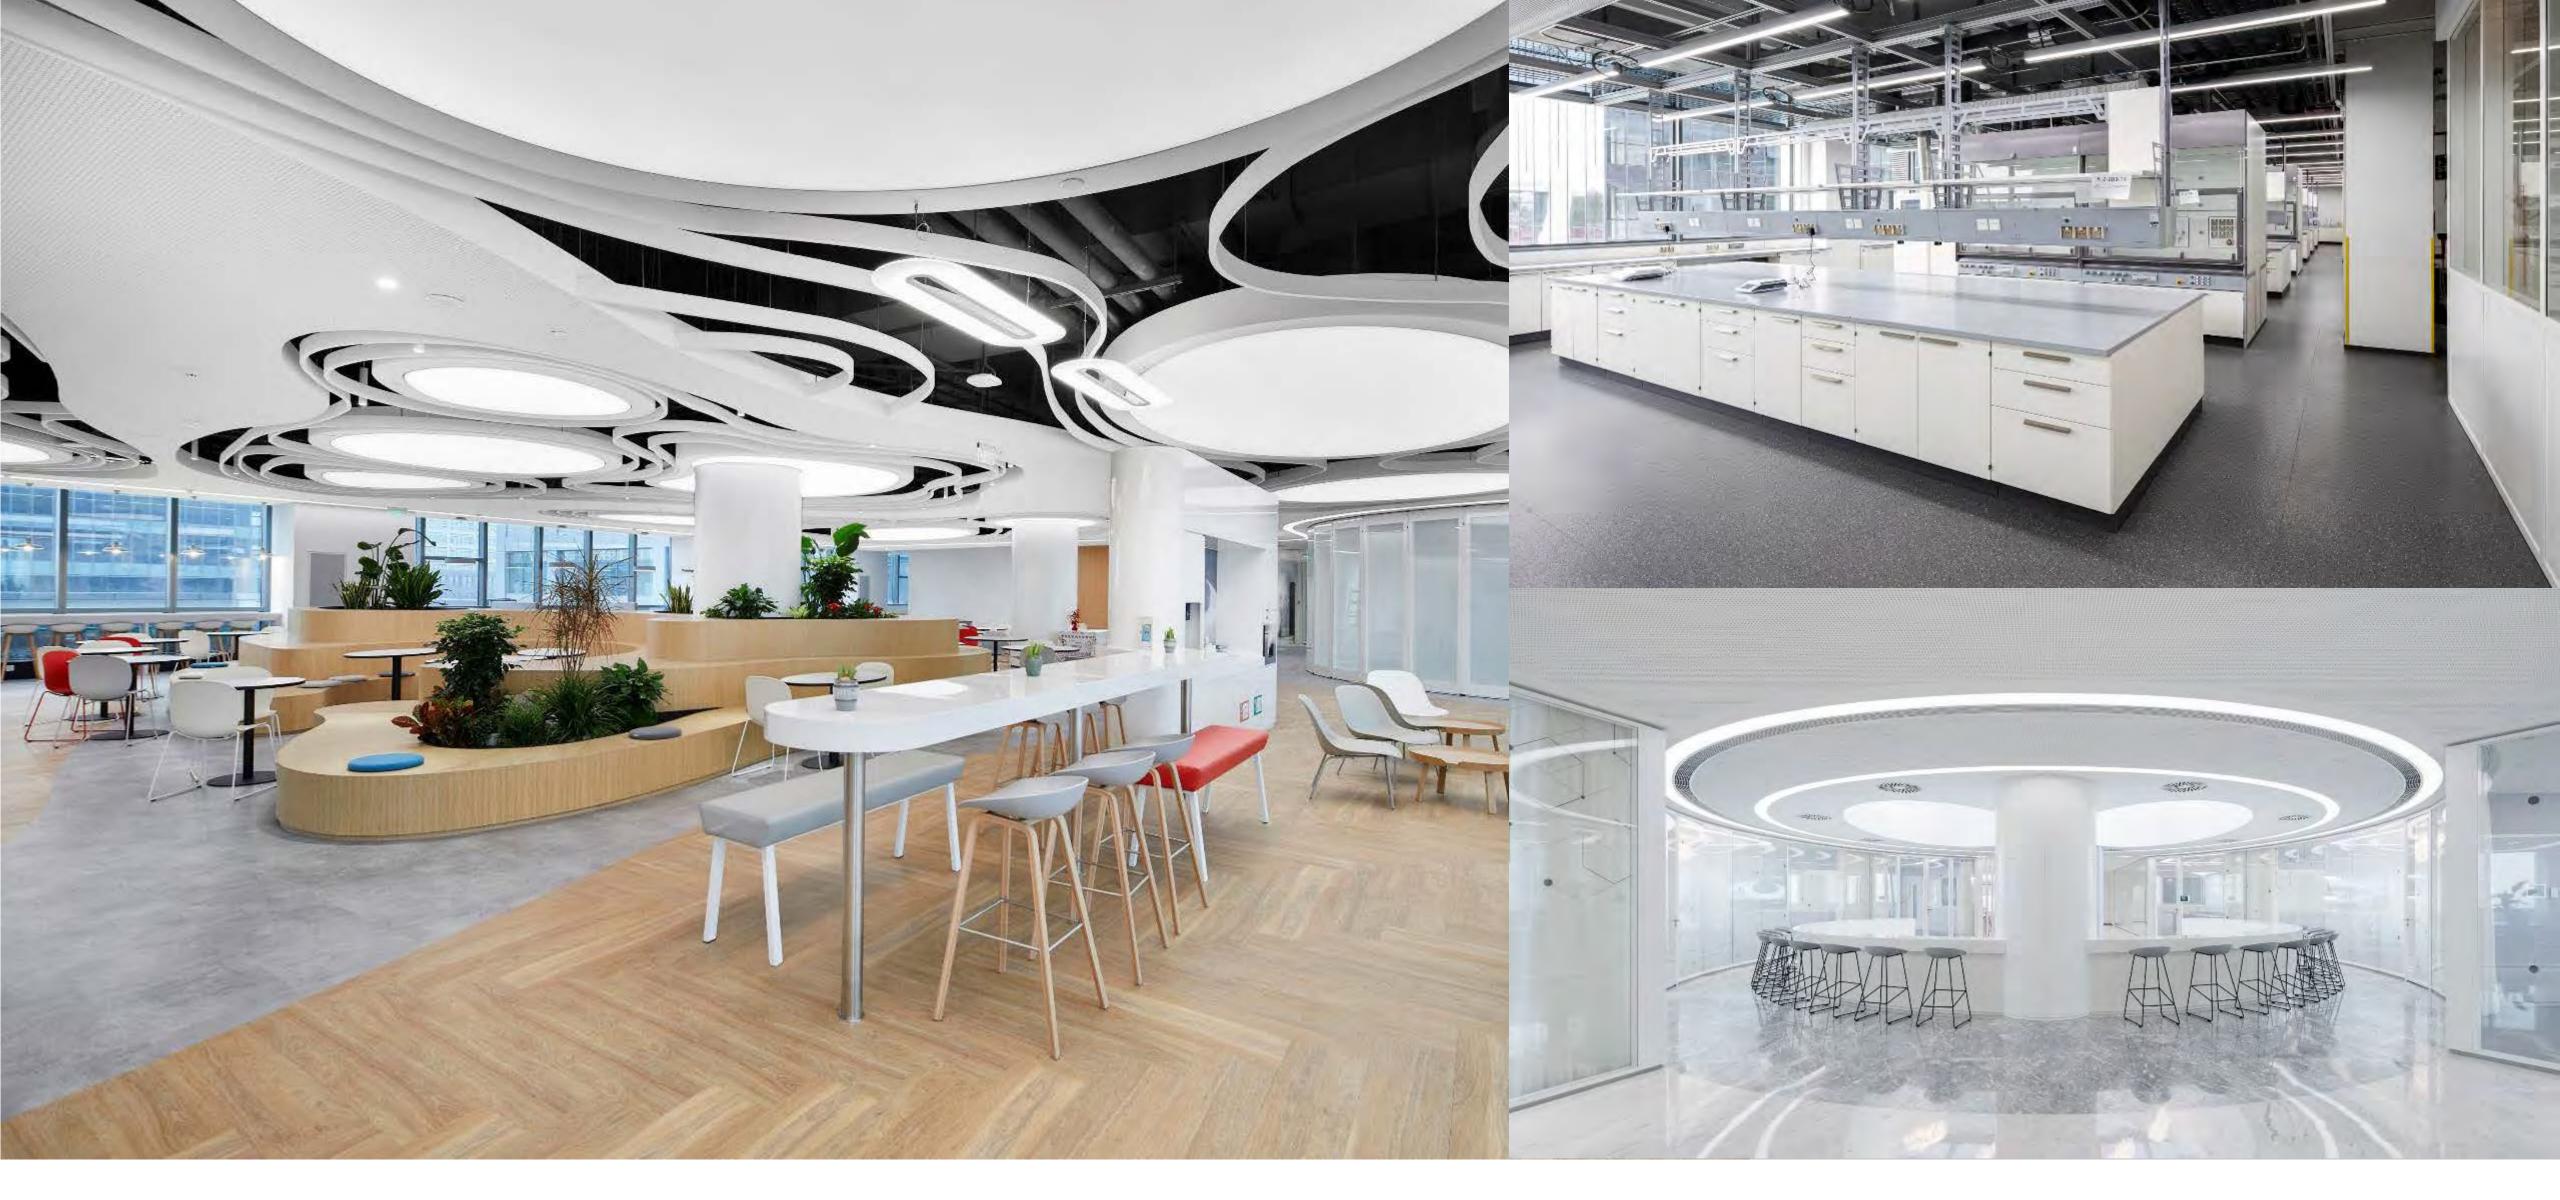

# ONE CLARIANT CAMPUS R&D REGIONAL HEADQUARTER

PROJECT NAME One Clariant Campus

LOCATION Shanghai, China

**CLIENT** Clariant

**ASSIGNMENT** Direct Contract

SERVICES Project Brief

Architecture Interior Design

Project Management

PHASES Feasibility Study

Concept Design
Scheme Design
Construction Design
Site Supervision

START OF PLANNING January 2015

START OF WORKS October 2017

END OF WORKS December 2020

AREA 30'000 m2

**INVESTMENT** 70 Mio. CHF

CERTIFICATES LEED Gold / WELL Gold

**AWARDS** Credaward

Active House Award

CLARIANT OCC

CLARIANT OCC