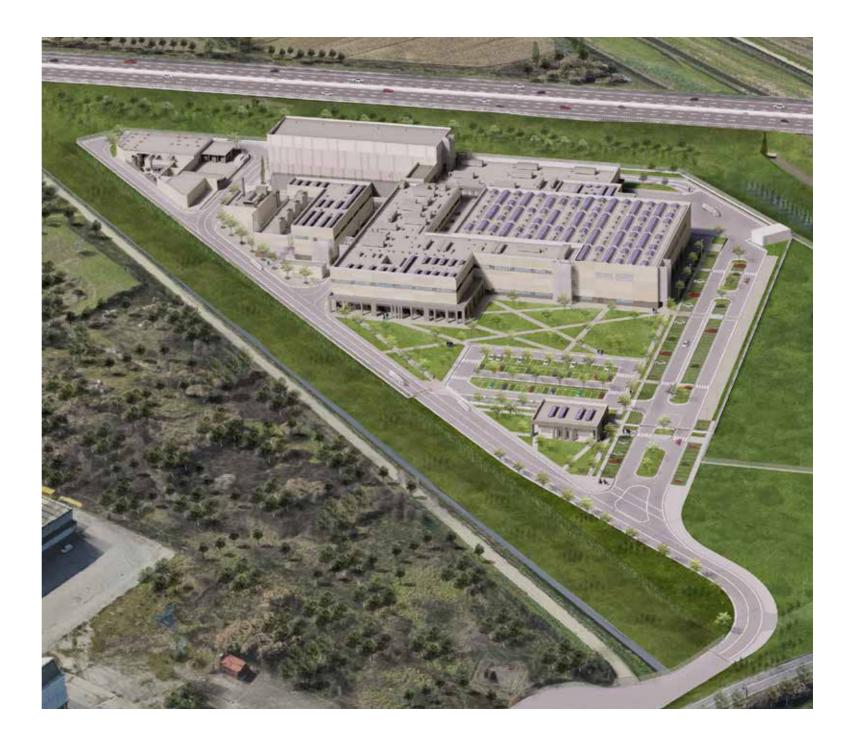

# Greenfield OSD manufacturing facility

The scope of the project is to construct a new pharmaceutical plant of an approximate footprint of 26,000 sq m, including production building, warehouse, labs, offices and canteen with possible future expansion.

Service provided by Techniconsult

Client: Confidential

Industry: Pharmaceuticals

Department: Oral Solid

Tipology: Greenfield

Services: Site Master Plan, Feasibility Study, Concept Design, Advanced

Basic Design, Procurement Assistance

Total investment cost: € 235 MLN

Execution: Completed in 2023