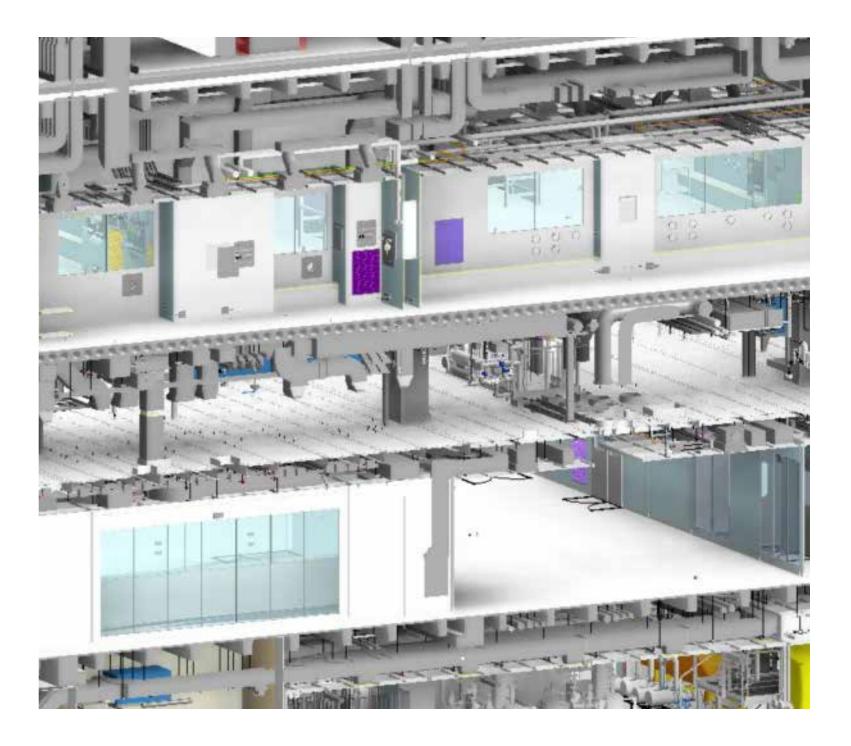

### Biological drug development and production hub

Construction of a new facility for the manufacturing of biotechnology products. The facility includes three floors plus a basement and a penthouse with plan size of 1425 sqm. The entire project has been managed according to LEED protocol for obtaining **GOLD certification**.

Service provided by Techniconsult

Client: Confidential

Industry: Pharmaceuticals

Department: Sterile

Tipology: Brownfield

Services: EPCM

Total investment cost: € 110 MLN

Execution: Completed in 2024