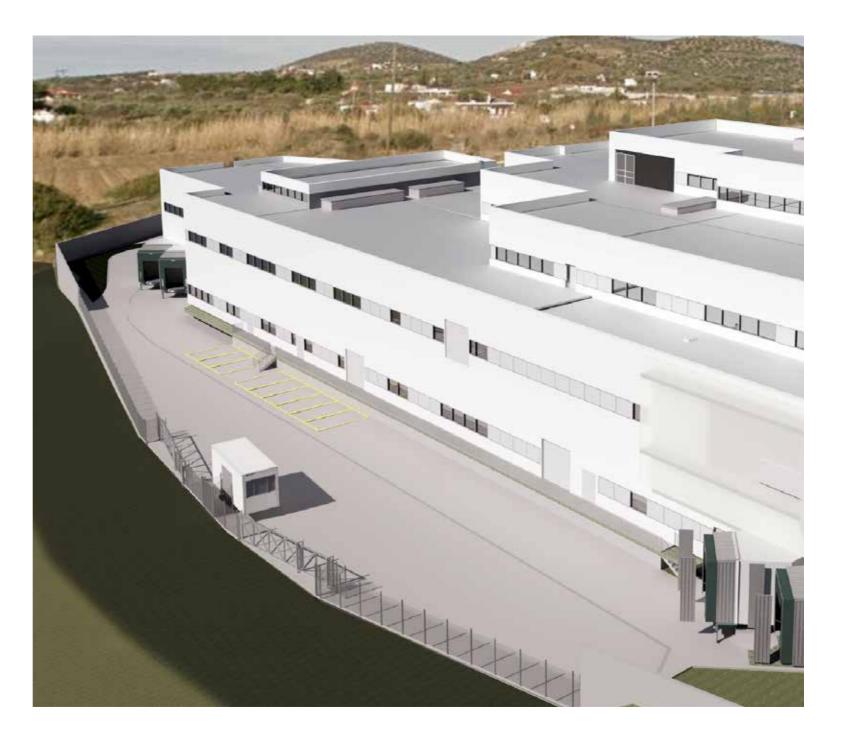

# Greenfield OSD manufacturing facility

The scope of the project is to construct a new pharmaceutical plant of an approximate footprint of 26,000 sq m, including production building, warehouse, labs, offices and canteen with possible future expansion.

Service provided by Techniconsult

Client: Confidential

Industry: Pharmaceuticals

Department: Oral Solid

Tipology: Greenfield

Services: Site Master Plan, Feasibility Study, Concept Design, Advanced

Basic Design, Procurement Assistance

Total investment cost: € 235 MLN

Execution: Completed in 2023