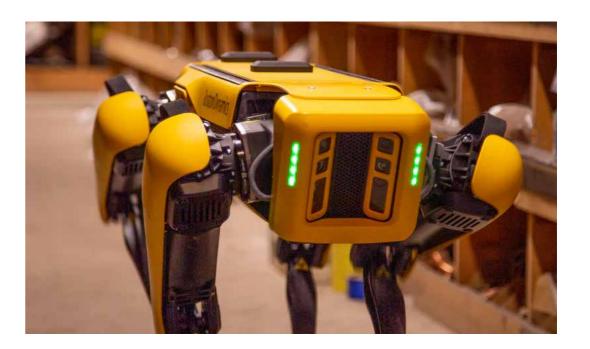

### **Site Monitoring**

- We plan to start testing Boston Dynamics robots equipped with Leica laser scanners in 2024
- The objective is to acquire daily snapshots of the construction site to feed into a software capable of comparing them to the coordinated BIM model.
- This will allow Techniconsult to monitor the daily progress and quickly highlight out of tolerance sections that need rework.