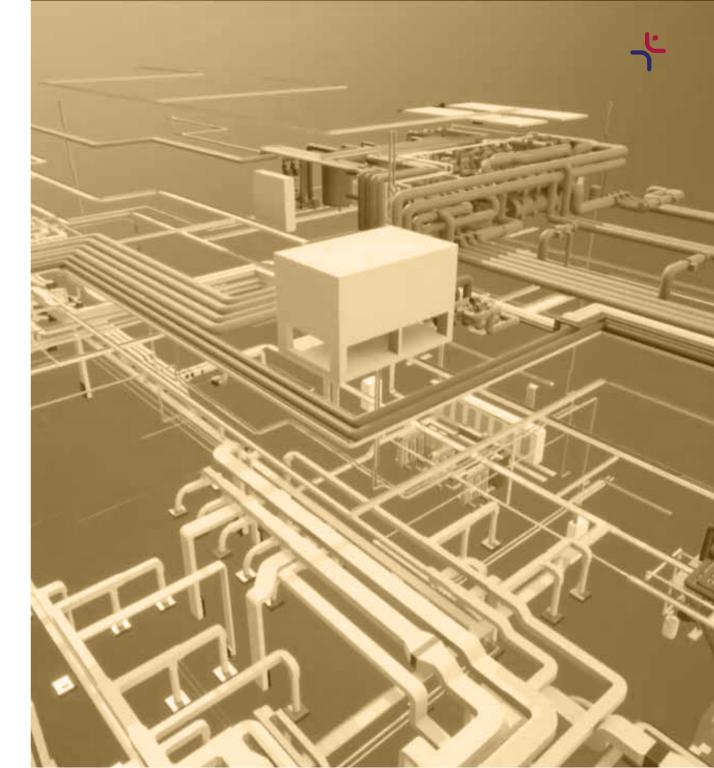

### Innovation

Since 2012 - Start using BIM & CFD Technologies

Since 2019 - Augmented Reality (AR) for field management

2020 - Virtual Reality (VR) application as a training tool for production personnel

Since 2021 - Cloud platform (CDE) to manage all the project data