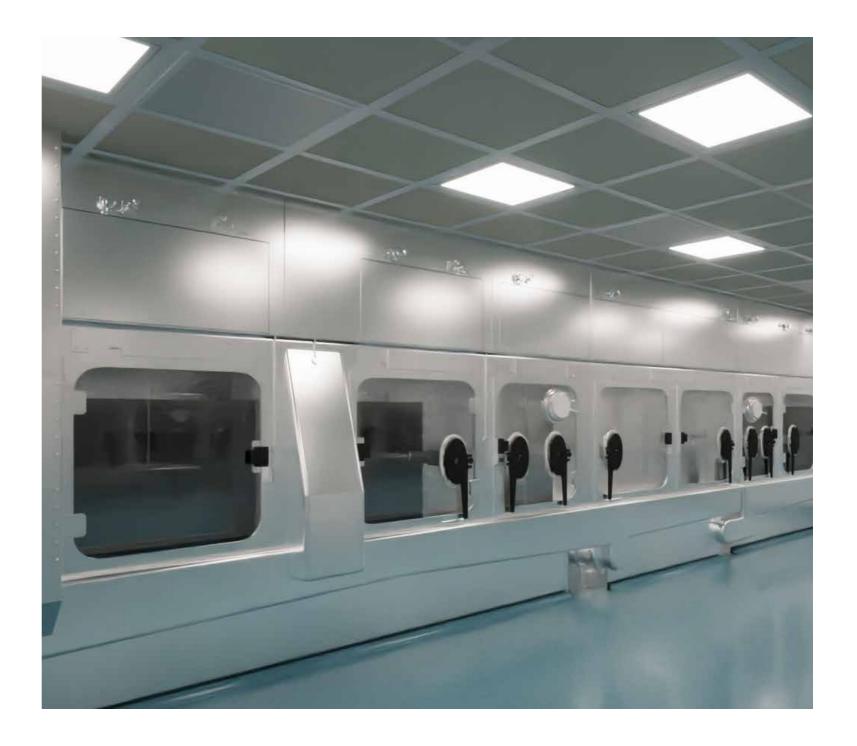

# Biotechnological drugs manufacturing building

Revamping of an exisiting manufacturing area to construct a new facility for the manufacturing of biotechnology products. The project includes dispensing, compounding & fill finishing areas for liquid & lyophilized bio-tech products. The facility is structured in a shop floor plus upper & lower technical areas and a penthouse at roof level.

Service provided by Techniconsult

Client: Confidential

Industry: Pharmaceuticals

Department: Sterile

Tipology: Brownfield

Services: EPCM services, including Feasibility Study and

Conceptual Design

Total investment cost: € 79 MLN

Execution: Completed in 2023