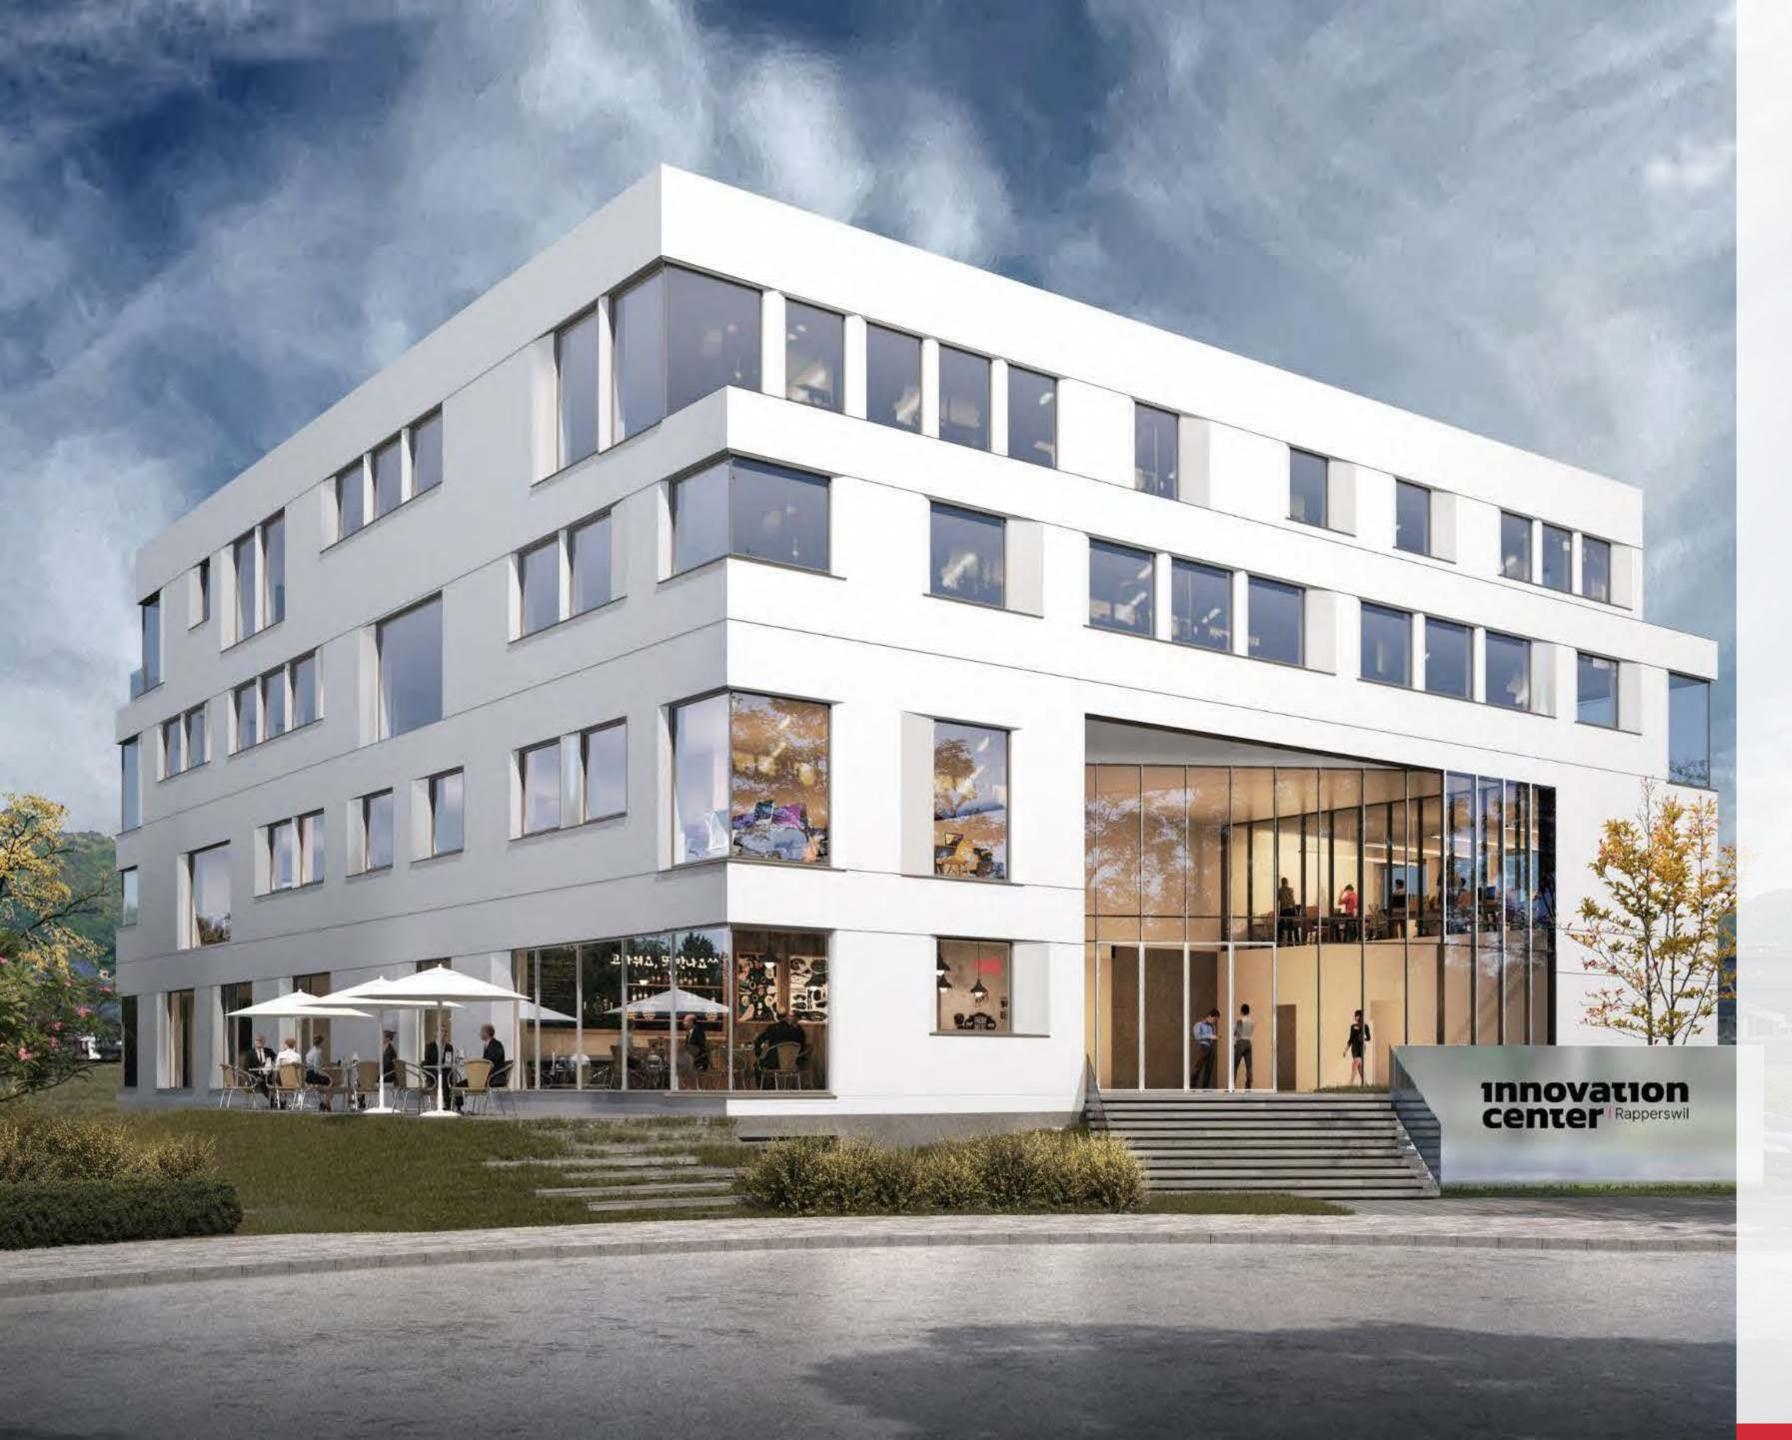

### BÜROGEBÄUDE INNOVATION CENTER

PROJECT NAME

LOCATION

CLIENT

**ASSIGNMENT** 

**SERVICES** 

**PHASES** 

START OF PLANNING

START OF WORKS

**END OF WORKS** 

AREA

INVESTMENT

Innovation Center

Rapperswil SG, Schweiz

Sinoswiss Holding AG

Restricted procedure

Architecture Interior Design

SIA 31-53

June 2021

Planned May 2024

5'400 m2

13 Mio. CHF