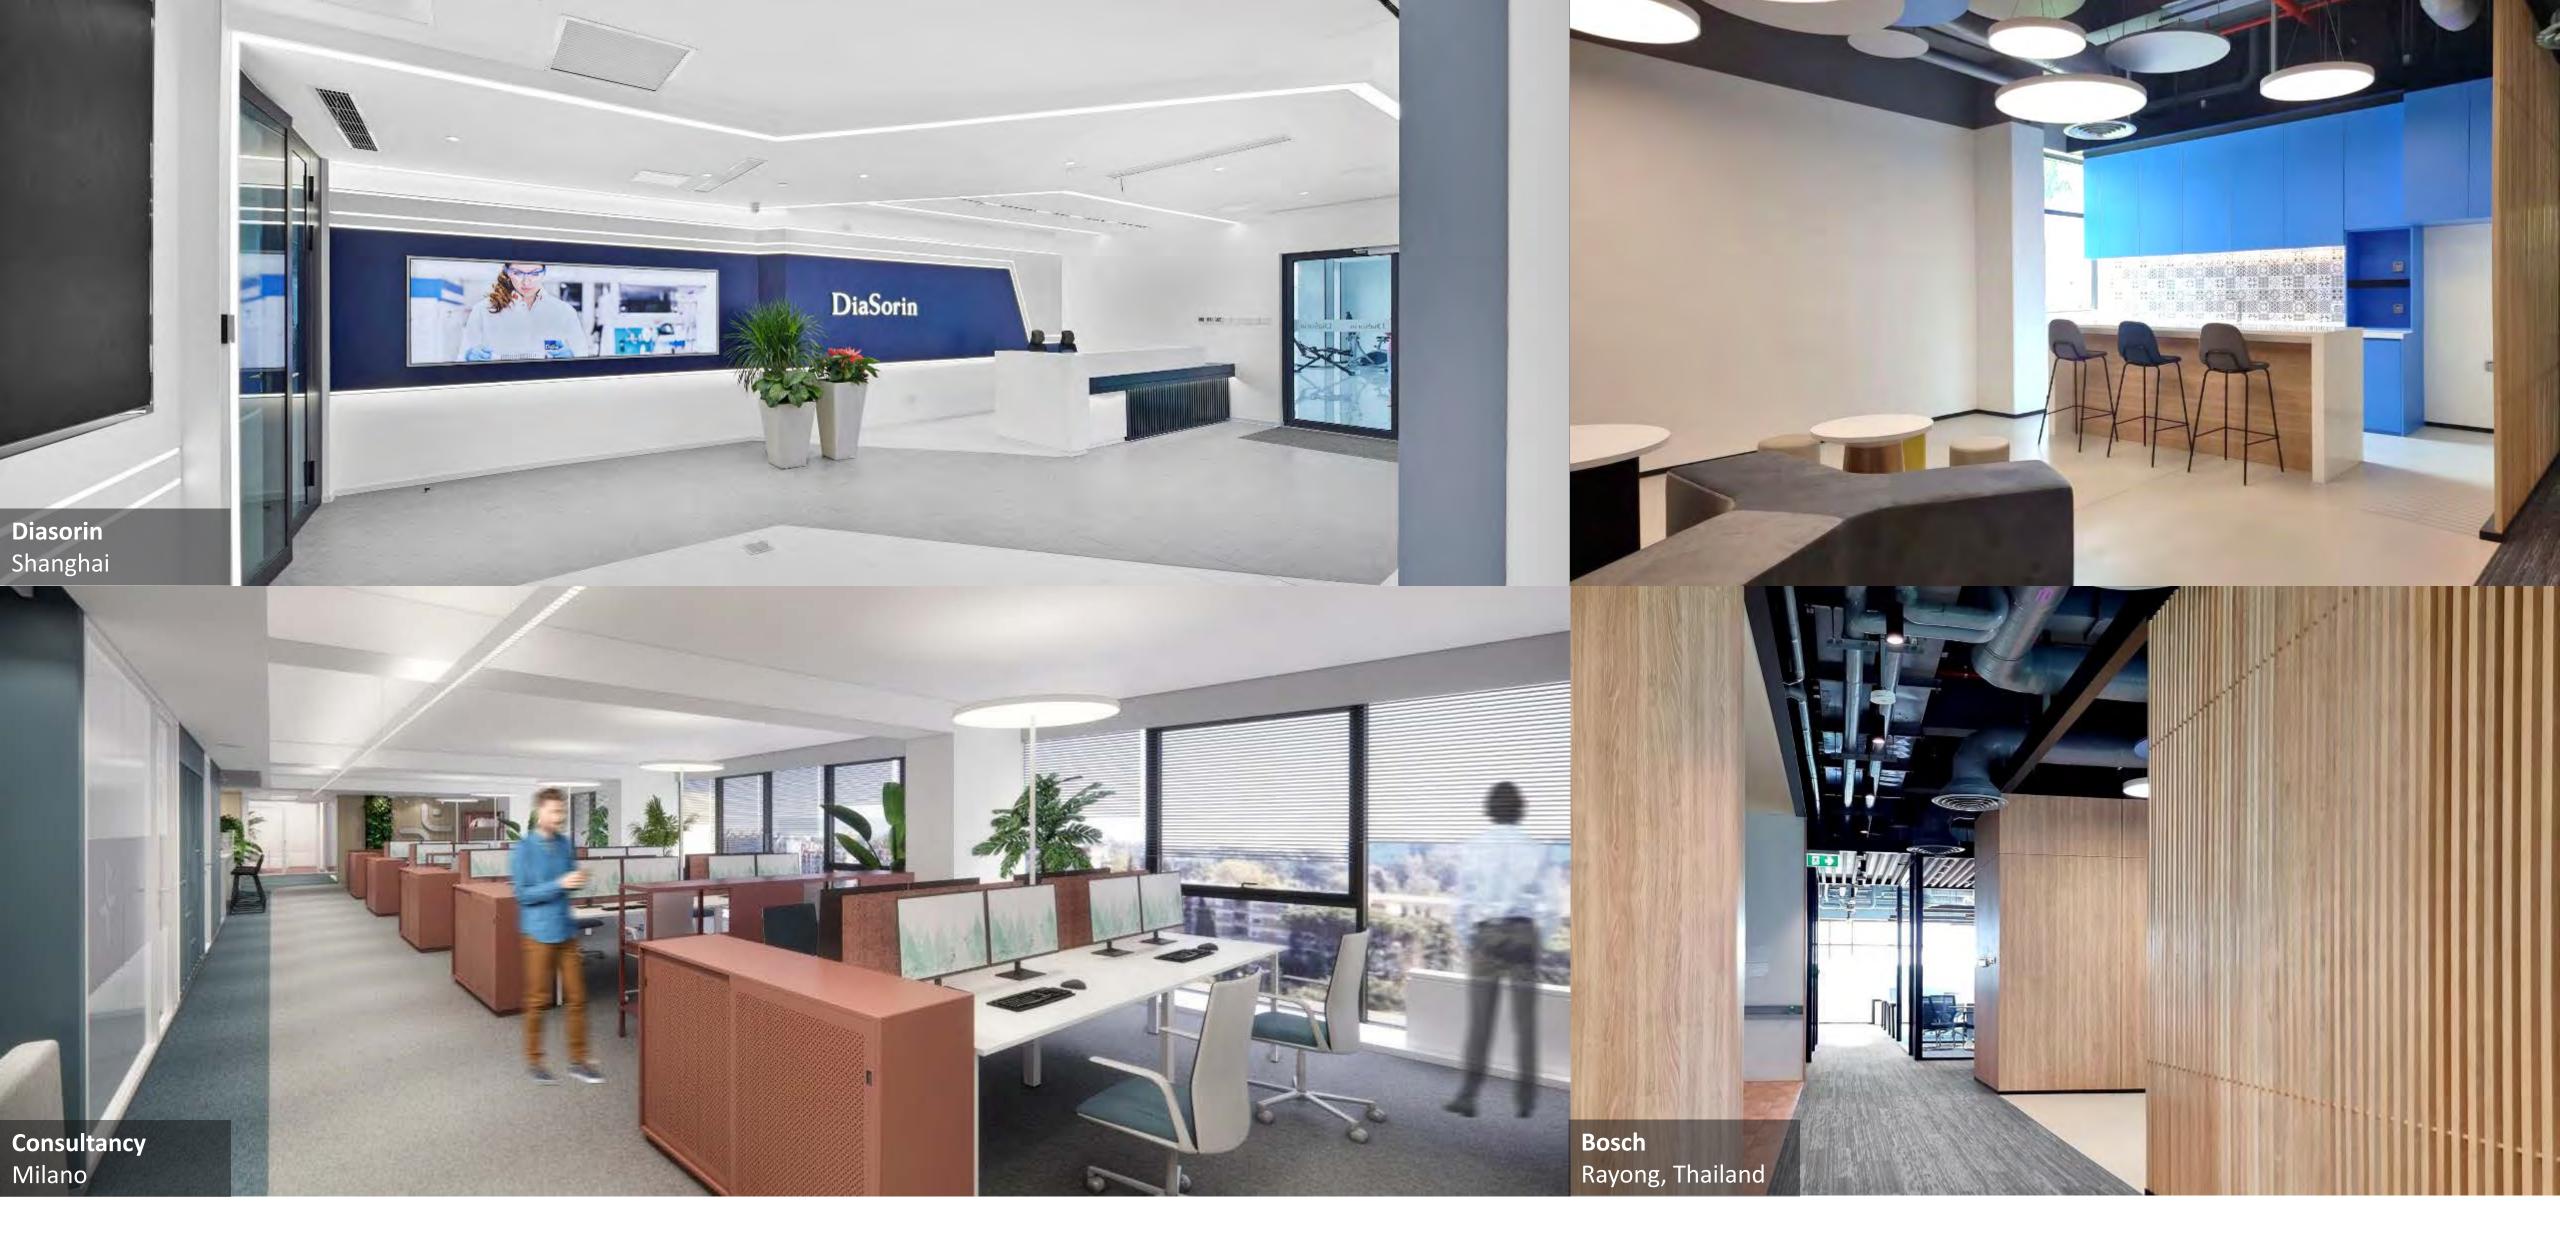

#### DIASORIN

PROJECT NAME

LOCATION

CLIENT

**ASSIGNMENT** 

SERVICES

PHASES

START OF PLANNING

START OF WORKS

END OF WORKS

AREA

**INVESTMENT** 

CERTIFICATES

**AWARDS** 

Diasorin / New Headquarter

Bresso (Milano), Italien

Diasorin SpA.

Direct Contract

Project Brief Interior Design

Feasibility Study Concept Design

July 2022

October 2023

June 2024

1′030 m2

1.5 Mio. CHF

LEED Gold / WELL Gold

(in preparation)