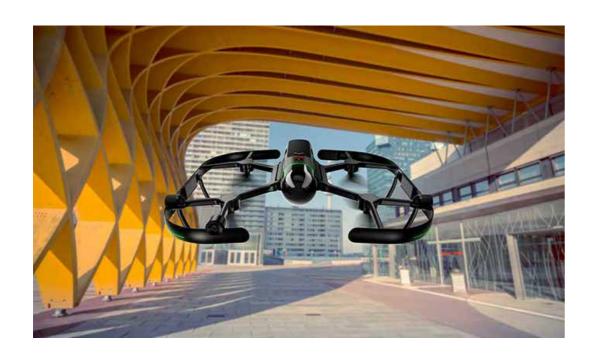

#### **Current State Survey**

- In order to properly coordinate revampings it is mandatory to start with the most faithful current state of the facility.
- Flying drones and handheld scanners could help by scanning critical spots, unobtainable with traditional tecniques.