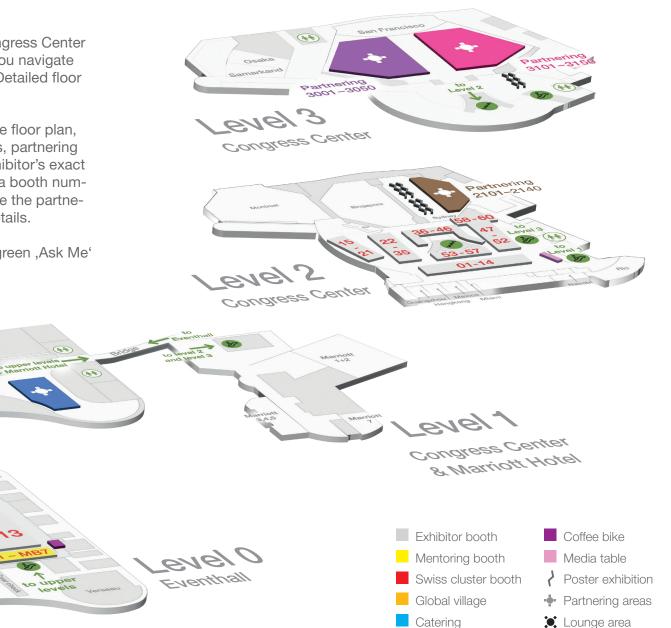

You will find the coffee bike in the Eventhall on level 0 for your much-needed daily dose of caffeine, kindly supported by Medscape

Help yourself to some Swiss treats, available on level 1 near the partnering area.

#### Pre-scheduled one-to-one meetings:

Please check your individual meeting schedule for times and locations of your confirmed meetings. Need help? Please see the partnering help desk in **room San Francisco** on level 3.