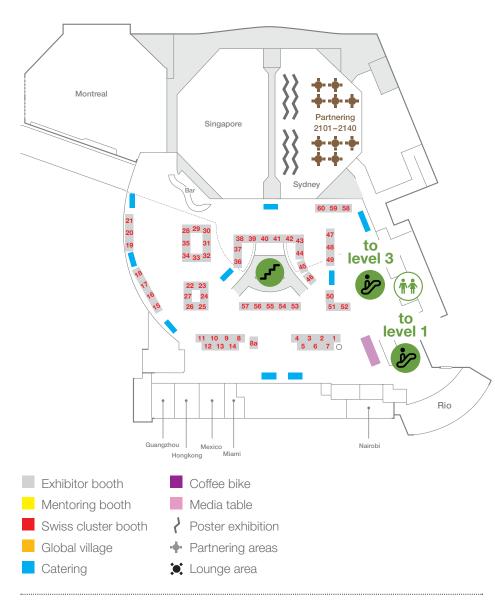

#### Pre-scheduled one-to-one meetings:

Please check your individual meeting schedule for times and locations of your confirmed meetings. Need help? Please see the partnering help desk in **room San Francisco** on level 3.