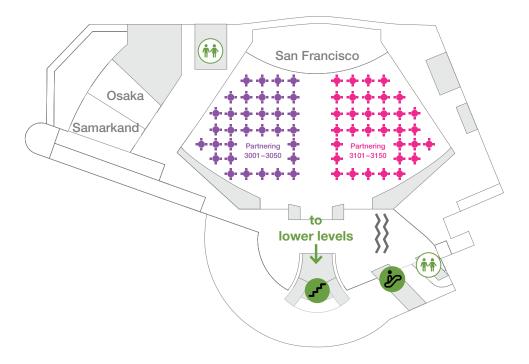

#### Pre-scheduled one-to-one meetings:

Please check your individual meeting schedule for times and locations of your confirmed meetings. Need help? Please see the partnering help desk in **room San Francisco** on level 3.