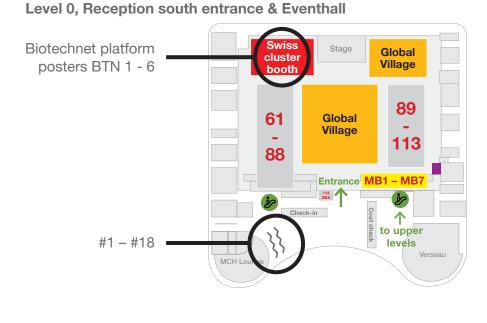

# **Global Village**

|                                                                                                                                                | Booth | Delegation                                                                                                                                                                                                                      |
|------------------------------------------------------------------------------------------------------------------------------------------------|-------|---------------------------------------------------------------------------------------------------------------------------------------------------------------------------------------------------------------------------------|
| business<br>Orecon                                                                                                                             | GV8   | Iran                                                                                                                                                                                                                            |
| , Genentech, Oregon Bioscience Association,                                                                                                    |       | Participating companies:<br>Aroko Bioengineering, AryoGe                                                                                                                                                                        |
|                                                                                                                                                | GV9   | Belgium                                                                                                                                                                                                                         |
| er, BFlow, Biobide, Bioga, CIC bioGUNE, Cytes<br>s, GalChimia, Hiblab, Hifas da Terra, LiberaBio,<br>otein Alternatives, Syspro, World Courier |       | Participating companies:<br>Amyl Therapeutics, Catalent C<br>xo, DeuterOncology, e-Proteir<br>Therapeutics, International Dr<br>Lambda-X High Tech, Q1 Scie<br>lemedicine Technologies, Wall<br>Brussels International, Ynios F |
| A Pharmaceutical , Astellas Pharma , Daiichi                                                                                                   | GV10  | Netherlands                                                                                                                                                                                                                     |
| M Corporation, Genesis Healthcare, Maruho,<br>Denko, ROHTO Pharmaceutical, Swiss Busi-<br>gs Europe, TOMOEGAWA Corporation, Yoko-              |       | Participating companies:<br>AM-Pharma, BioConnection,<br>Loyens & Loeff, LUO Automat<br>rope, NFIA, Oncode accelerat<br>ries, Siron Clinical, Tiofarma, T                                                                       |
| 🖉 sindus <b>farma</b>                                                                                                                          | GV11  | Nordic countries                                                                                                                                                                                                                |
| ke, Fiocruz, Sindusfarma, Synvia                                                                                                               |       | Participating companies:<br>Cellectricon, CuraCell, Cytel, I<br>Pelago Bioscience, Smile Incu                                                                                                                                   |
| и по на                                                                                                    | GV12  | North Carolina, USA<br>Participating companies:<br>Adamas Nanotechnologies, A<br>Partnership of North Carolina,                                                                                                                 |
|                                                                                                                                                | GV13  | Estonia                                                                                                                                                                                                                         |
| Exo Lab Italia, Genechron, Genenta Science,<br>m, Italian Trade Agency, Regulatory Pharma<br>Med, Service Biotech, Softmining, Studio Torta,   |       | Participating companies:<br>Enterprise Estonia Biotech, G<br>Helmes Software Developmer<br>try of Foreign Affairs of Estonia<br>TBD Pharmatech                                                                                  |
| Confederations Strikers<br>Confederations Vitra<br>Consultate General of Sofitzetand<br>Saviet Runners Min Malla                               | GV14  | Heidelberg-Mannheim                                                                                                                                                                                                             |
| and Research Foundation, Clinexel Life Scien-<br>op Solutions, OneSource CDMO, Persistent, Sai<br>a, Zasya Lifesciences                        |       | Participating companies:<br>AGC Biologics, BIMOVIS, biol<br>Sciomics, Trans-Duodenal Co                                                                                                                                         |
| a, Zasya Liteselences                                                                                                                          |       |                                                                                                                                                                                                                                 |