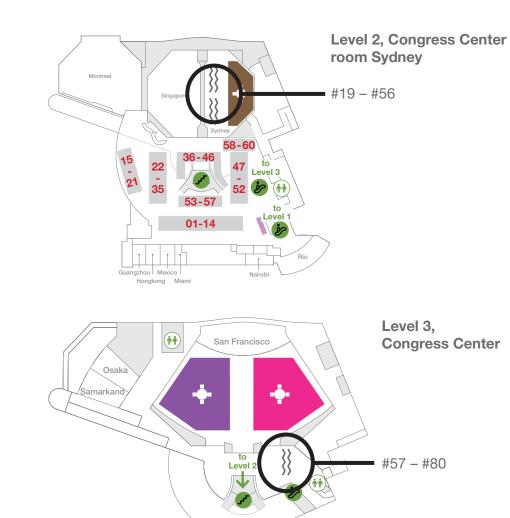

# **Global Village**

|                                                                                                                                                | Booth | Delegation                                                                                                                                                                                                                      |
|------------------------------------------------------------------------------------------------------------------------------------------------|-------|---------------------------------------------------------------------------------------------------------------------------------------------------------------------------------------------------------------------------------|
| business<br>Orecon                                                                                                                             | GV8   | Iran                                                                                                                                                                                                                            |
| , Genentech, Oregon Bioscience Association,                                                                                                    |       | Participating companies:<br>Aroko Bioengineering, AryoGe                                                                                                                                                                        |
|                                                                                                                                                | GV9   | Belgium                                                                                                                                                                                                                         |
| er, BFlow, Biobide, Bioga, CIC bioGUNE, Cytes<br>s, GalChimia, Hiblab, Hifas da Terra, LiberaBio,<br>otein Alternatives, Syspro, World Courier |       | Participating companies:<br>Amyl Therapeutics, Catalent C<br>xo, DeuterOncology, e-Proteir<br>Therapeutics, International Dr<br>Lambda-X High Tech, Q1 Scie<br>lemedicine Technologies, Wall<br>Brussels International, Ynios F |
| A Pharmaceutical , Astellas Pharma , Daiichi                                                                                                   | GV10  | Netherlands                                                                                                                                                                                                                     |
| M Corporation, Genesis Healthcare, Maruho,<br>Denko, ROHTO Pharmaceutical, Swiss Busi-<br>gs Europe, TOMOEGAWA Corporation, Yoko-              |       | Participating companies:<br>AM-Pharma, BioConnection,<br>Loyens & Loeff, LUO Automat<br>rope, NFIA, Oncode accelerat<br>ries, Siron Clinical, Tiofarma, T                                                                       |
| 🖉 sindus <b>farma</b>                                                                                                                          | GV11  | Nordic countries                                                                                                                                                                                                                |
| ke, Fiocruz, Sindusfarma, Synvia                                                                                                               |       | Participating companies:<br>Cellectricon, CuraCell, Cytel, I<br>Pelago Bioscience, Smile Incu                                                                                                                                   |
| и по на                                                                                                    | GV12  | North Carolina, USA<br>Participating companies:<br>Adamas Nanotechnologies, A<br>Partnership of North Carolina,                                                                                                                 |
|                                                                                                                                                | GV13  | Estonia                                                                                                                                                                                                                         |
| Exo Lab Italia, Genechron, Genenta Science,<br>m, Italian Trade Agency, Regulatory Pharma<br>Med, Service Biotech, Softmining, Studio Torta,   |       | Participating companies:<br>Enterprise Estonia Biotech, G<br>Helmes Software Developmer<br>try of Foreign Affairs of Estonia<br>TBD Pharmatech                                                                                  |
| Confederations Strikers<br>Confederations Vitra<br>Consultate General of Sofitzetand<br>Saviet Runners Min Malla                               | GV14  | Heidelberg-Mannheim                                                                                                                                                                                                             |
| and Research Foundation, Clinexel Life Scien-<br>op Solutions, OneSource CDMO, Persistent, Sai<br>a, Zasya Lifesciences                        |       | Participating companies:<br>AGC Biologics, BIMOVIS, biol<br>Sciomics, Trans-Duodenal Co                                                                                                                                         |
| a, Zasya Liteselences                                                                                                                          |       |                                                                                                                                                                                                                                 |