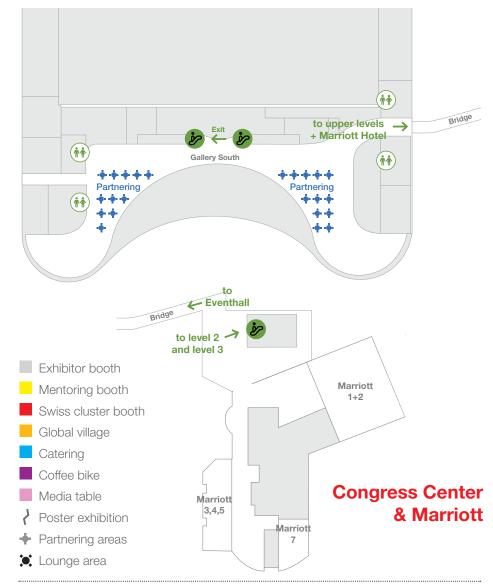

#### Pre-scheduled one-to-one meetings:

Please check your individual meeting schedule for times and locations of your confirmed meetings. Need help? Please see the partnering help desk in **room San Francisco** on level 3.

You will find the coffee bike in the Eventhall on level 0 for your much-needed daily dose of caffeine, kindly supported by Medscape

Help yourself to some Swiss treats, available on level 1 near the partnering area.