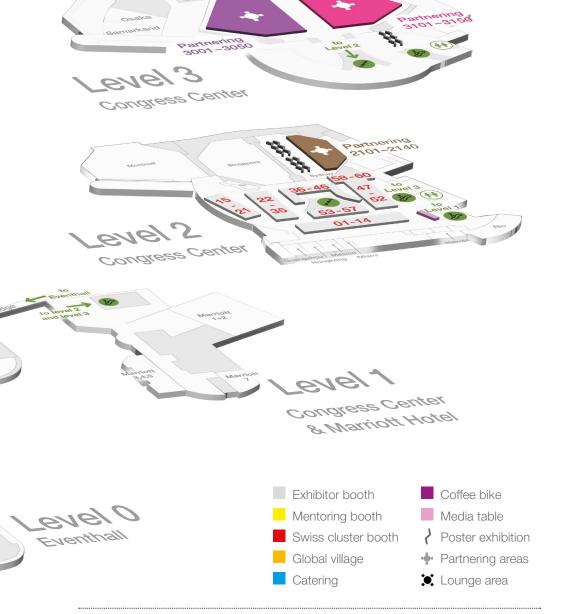

# Conference program at a glance

## Monday, May 5, 2025

| 08:00-09:45 | Citeline pre event (by invitation only)      | Room Osaka/Samarkand        |
|-------------|----------------------------------------------|-----------------------------|
| 09:30       | Early bird badge pick up                     | Foyer South, level 0        |
| 10:00-11:00 | Swiss Biotech Association general assemble   | <b>y</b> Room Singapore     |
| 11:00       | Registration opens                           | Foyer South, level 0        |
| 11:00-11:45 | Media conference (media only)                | Room Rio                    |
| 11:00-18:45 | Exhibition Foyer level 2 ar                  | nd Eventhall, level 0 p. 56 |
|             | Global Village                               | Eventhall, level 0 p. 25    |
|             | Partnering Room San Francisco, room Sydney & | Gallery Foyer South p. 7    |
| 11:30-13:30 | Lunch                                        | Levels 0 and 2 p. 7         |
| 12:30-14:00 | Plenary session I                            | Room Montreal p. 9          |
| 14:00-14:45 | Poster presentations                         | Levels 0, 2 and 3 p. 64     |
| 14:00-15:00 | Coffee break                                 | Levels 0 and 2              |

## Tuesday, May 6, 2025

| 07:15       | Registration   | opens Foyer South, level 0                                 |
|-------------|----------------|------------------------------------------------------------|
| 07:30-17:00 | Partnering     | Room San Francisco, room Sydney & Gallery Foyer South p. 7 |
| 09:00-17:00 | Exhibition     | Foyer level 2 and Eventhall, level 0 p. 56                 |
|             | Global Village | Eventhall, level 0 p. 25                                   |