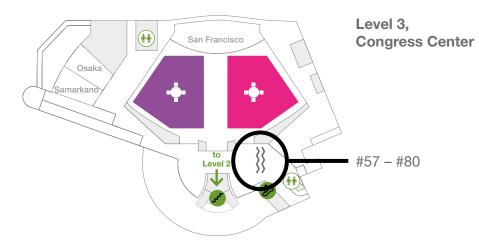

## Pre-scheduled one-to-one meetings:

Please check your individual meeting schedule for times and locations of your confirmed meetings. Need help? Please see the partnering help desk in **room San Francisco** on level 3.