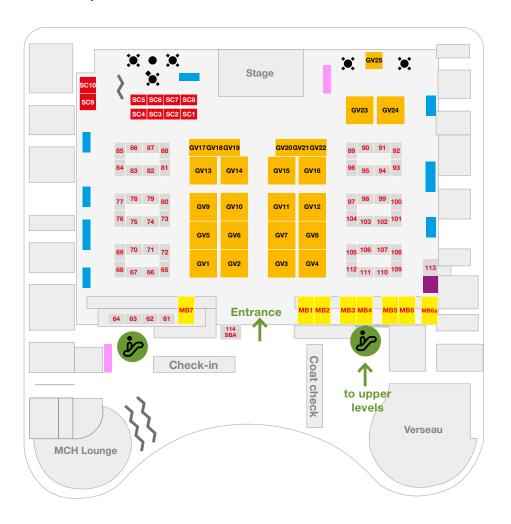

### Monday, May 5, 2025

| Eventhall, level 0                                             | Foyer, level 2       |
|----------------------------------------------------------------|----------------------|
| 11:30 - 13:30                                                  | <b>12:00 - 13:30</b> |
| Lunch                                                          | Lunch                |
| 18:00 - 19:00<br>International reception in the Global Village |                      |
| 19:00 - 21:00                                                  | 19:00 - 21:00        |
| Evening reception                                              | Evening reception    |

#### Tuesday, May 6, 2025

| Eventhall, level 0                                  | Foyer, level 2                      |
|-----------------------------------------------------|-------------------------------------|
| 12:00 - 14:00<br>Lunch <b>Lonza</b>                 | Lariori                             |
| 15:30 - 16:30<br>Market place in the Global Village |                                     |
|                                                     | 16:30 - 18:30<br>Farewell reception |

You will find the coffee bike in the Eventhall on level 0 for your much-needed daily dose of caffeine, kindly supported by Medscape

Help yourself to some Swiss treats, available on level 1 near the partnering area.