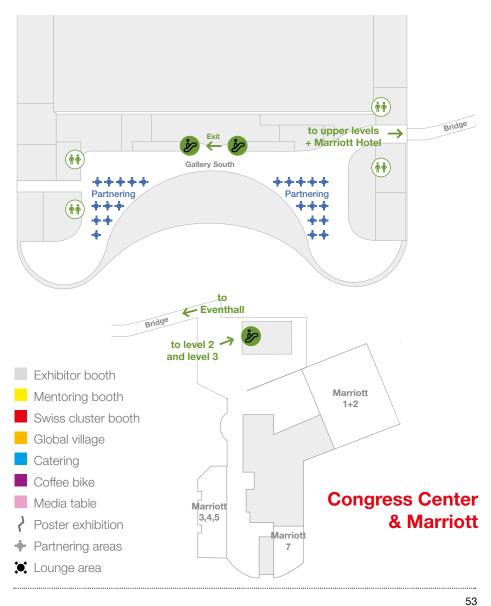

## Pre-scheduled one-to-one meetings:

Please check your individual meeting schedule for times and locations of your confirmed meetings. Need help? Please see the partnering help desk in **room San Francisco** on level 3.