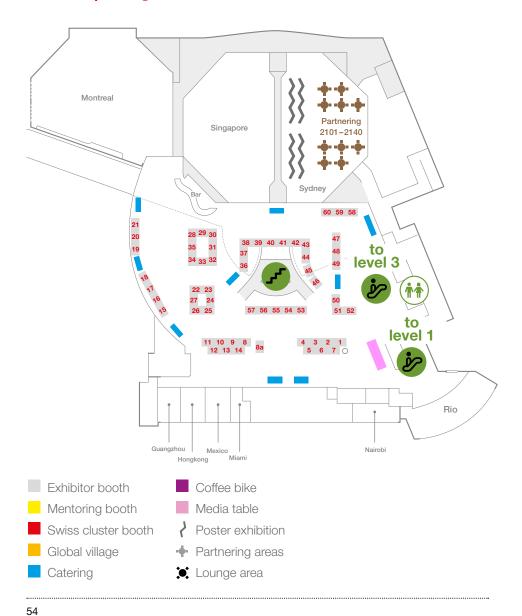

## Pre-scheduled one-to-one meetings:

Please check your individual meeting schedule for times and locations of your confirmed meetings. Need help? Please see the partnering help desk in **room San Francisco** on level 3.