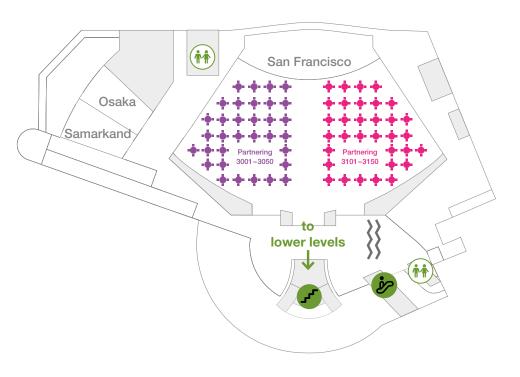

## Pre-scheduled one-to-one meetings:

Please check your individual meeting schedule for times and locations of your confirmed meetings. Need help? Please see the partnering help desk in **room San Francisco** on level 3.